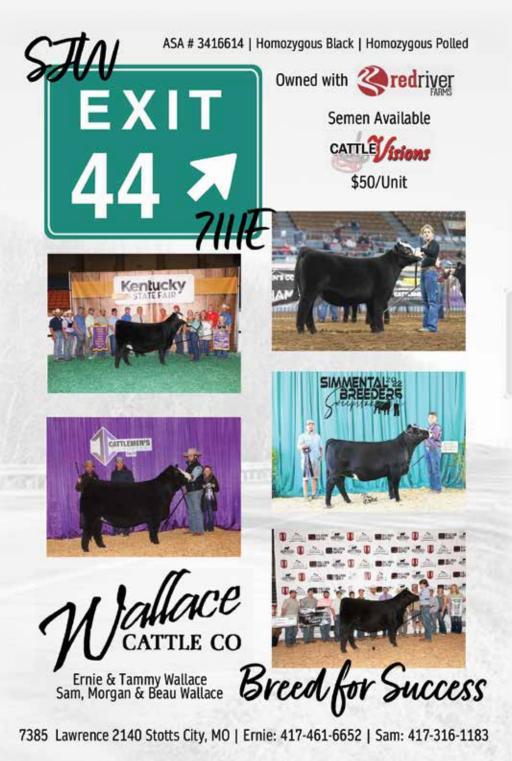

#### WALLACE CATTLE CO.

Earnie & Tammy Wallace Sam & Morgan Wallace 7383 Lawrence 2140 Stotts City, MO 65756 417.461.6652 or 417.316.1183 wallacecattleco@gmail.com